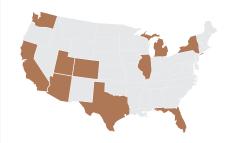

### ADMISSION OFFERS

6,126

536

242

| University of California-Los Angeles | 385 |
|--------------------------------------|-----|
| Arizona State University             | 324 |
| University of Arizona                | 250 |
| University of California-San Diego   | 211 |
| University of California-Berkeley    | 173 |
|                                      |     |