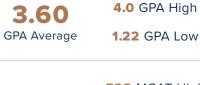

| Biology           | 53 |
|-------------------|----|
| Biochemistry      | 23 |
| Neuroscience      | 22 |
| Physiology        | 17 |
| Molecular Biology | 16 |

| 3.80        | 4.0 GPA High        |
|-------------|---------------------|
| GPA Average | <b>2.42</b> GPA Lov |
|             |                     |

| 3.80        | 4.0 GPA High        |
|-------------|---------------------|
| GPA Average | <b>2.53</b> GPA Low |

| <b>507</b>   |
|--------------|
| MCAT Average |

528 MCAT High472 MCAT Low

**516**MCAT Average