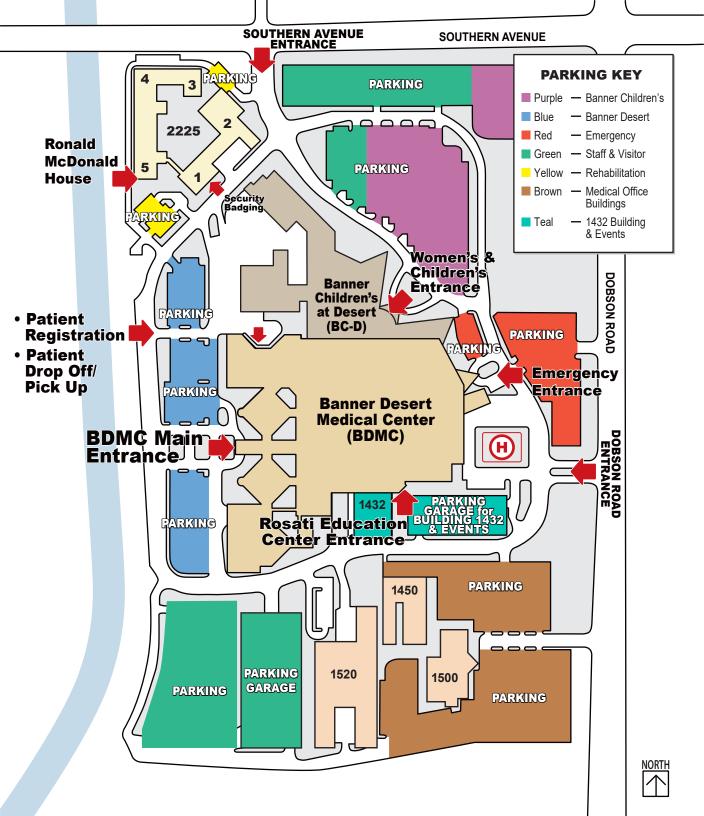

You can reach Banner Desert Medical Center easily from most major roads. The medical center is located on the corner of Dobson Road and the U.S. Highway 60, just east of Loop 101.

If coming from U.S. Highway 60 (Superstition Highway)
Take the Dobson Road exit (Exit 177). Go north approximately
1/2 mile to the Dobson Road entrance.

## If coming from Interstate 10

Take the U.S. Highway 60 (Superstition Highway) exit towards Mesa/Globe. Go approximately 5 miles east to the Dobson Road exit (Exit 177). Go north approximately 1/2 mile to the Dobson Road entrance.

## If coming from Loop 101

Take the Loop 101 to Southern Avenue/Baseline Road exit. Go east on Southern Avenue approximately 1 mile and the Southern Avenue entrance to the medical center will be on your right.

1400 S. Dobson Road • Mesa, Arizona 85202 (480) 412-3000 • www.BannerHealth.com/Desert