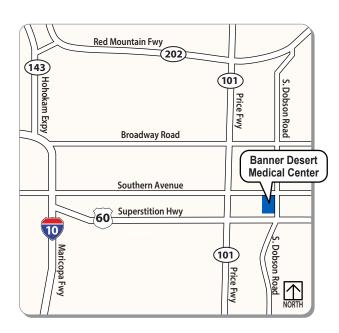

You can reach Banner Desert Medical Center easily from most major roads. The medical center is located on the corner of Dobson Road and the U.S. Highway 60, just east of Loop 101.

If coming from U.S. Highway 60 (Superstition Highway)
Take the Dobson Road exit (Exit 177). Go north approximately
1/2 mile to the Dobson Road entrance.

## If coming from Interstate 10

Take the U.S. Highway 60 (Superstition Highway) exit towards Mesa/Globe. Go approximately 5 miles east to the Dobson Road exit (Exit 177). Go north approximately 1/2 mile to the Dobson Road entrance.

## If coming from Loop 101

Take the Loop 101 to Southern Avenue/Baseline Road exit. Go east on Southern Avenue approximately 1 mile and the Southern Avenue entrance to the medical center will be on your right.

1400 S. Dobson Road • Mesa, Arizona 85202 (480) 412-3000 • www.BannerHealth.com/Desert