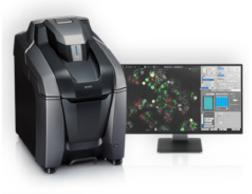

## Image Analysis

- 3D Rendering
- Deconvolution
- Colocalization
- Morphometric Analysis

Olympus FVMPE-RS Multiphoton System

Zeiss LSM 710 Confocal

Zeiss AxioImager M2

Keyence BZ-X800E Digital Microscope