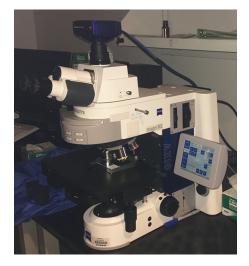

## Image Analysis

- 3D Rendering
- Deconvolution
- Colocalization
- Morphometric Analysis

Olympus FVMPE-RS Multiphoton System

Zeiss LSM 710 Confocal

Zeiss AxioImager M2

Keyence BZ-X800E Digital Microscope