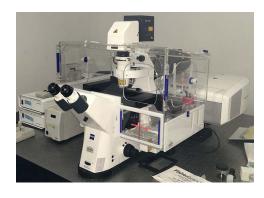

## Image Analysis

- 3D Rendering
- Deconvolution
- Colocalization
- Morphometric Analysis

Olympus FVMPE-RS Multiphoton System

Zeiss LSM 710 Confocal

Zeiss AxioImager M2

Keyence BZ-X800E Digital Microscope